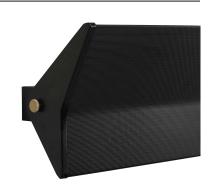

# Pierre Guariche

90030040 G3 WH DIMC Wall lamp

## Description

- G3 Tilting wall lamp
- Finish: WHITE
- Micro-perforated painted steel deflecto
- Painted steel wall housing and brass adjusters