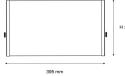

### Installation and maintenance

- Dimensions : 395 x 200 x 120 mm
- Connection to 3G1.5 terminal block