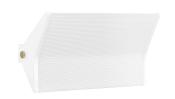

# Pierre Guariche

90030040 G3 WH DIMC Wall lamp

## Description

- G3 Tilting wall lamp
- Finish: WHITE
- Micro-perforated painted steel deflecto
- Painted steel wall housing and brass adjusters